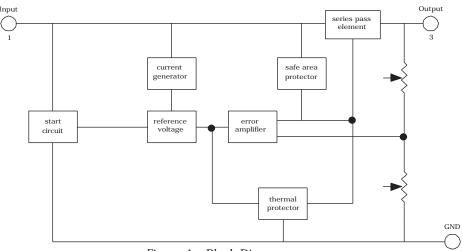

n a variety of voltage varieties including 5, 6, 8, 9, 12, 15, 18 and 24V.

### How does it work?

To use the device simply connect the power and GND pins, the centre pin will represent the regulated output voltage.

# How Do I get samples?

The LND-7800/78L00 are available in standard TO-92 plastic packages in both sample and volume. When ordering, replace the 00 with the appropriate voltage level, eg. LND-7805 would result in a 5V, TO-92, plastic package part.

#### **Features**

- Up to 1.5A Output Current
- Low Noise
- Ripple Rejection
- Thermal Shutdown
- Current Limiting
- Various Voltages Including:
  5, 6, 8, 9, 12, 15, 18 and 24V.

## **Applications**

- Wall Power Adaptors
- Electronic Toys
- Electronic Power Supply Output Regulators
- Industrial Controllers

### Block Diagram: