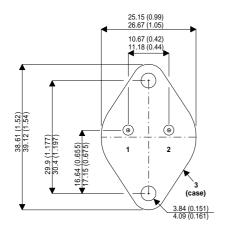

## BDX62C

Dimensions in mm (inches).

## TO3 (TO204AA) PINOUTS

1 – Base

2 - Emitter

Case - Collector

| Parameter                 | Test Conditions          | Min. | Тур. | Max. | Units |
|---------------------------|--------------------------|------|------|------|-------|
| V <sub>CEO</sub> *        |                          |      |      | 120  | V     |
| I <sub>C(CONT)</sub>      |                          |      |      | 8    | Α     |
| h <sub>FE</sub>           | @ $3/3 (V_{CE} / I_{C})$ | 1000 |      |      | -     |
| f <sub>t</sub>            |                          |      | 7M   |      | Hz    |
| P <sub>D</sub>            |                          |      |      | 90   | W     |
| * Maximum Working Voltage |                          |      |      |      |       |