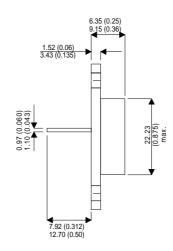

## BDX62C

Dimensions in mm (inches).





## Bipolar PNP Device in a Hermetically sealed TO3 Metal Package.

## **Bipolar PNP Device.**

$$V_{CEO} = 120V$$

$$I_c = 8A$$

All Semelab hermetically sealed products can be processed in accordance with the requirements of BS, CECC and JAN, JANTX, JANTXV and JANS specifications.

## TO3 (TO204AA) PINOUTS

1 – Base

2 - Emitter

Case - Collector

| Parameter                 | Test Conditions          | Min. | Тур. | Max. | Units |
|---------------------------|--------------------------|------|------|------|-------|
| V <sub>CEO</sub> *        |                          |      |      | 120  | V     |
| I <sub>C(CONT)</sub>      |                          |      |      | 8    | Α     |
| h <sub>FE</sub>           | @ $3/3 (V_{CE} / I_{C})$ | 1000 |      |      | -     |
| f <sub>t</sub>