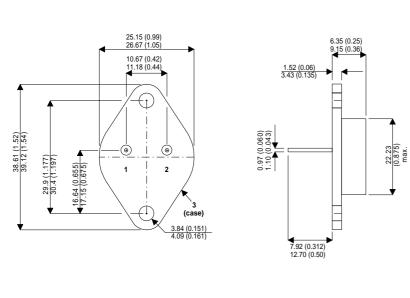

Dimensions in mm (inches).

Bipolar NPN Device in a Hermetically sealed TO3 Metal Package.

**BUY79** 

## TO3 (TO204AA) PINOUTS

1 – Base 2 – Emitter Case - Collector

| Parameter            | Test Conditions                             | Min. | Тур. | Max. | Units |  |
|----------------------|---------------------------------------------|------|------|------|-------|--|
| V <sub>CEO</sub> *   |                                             |      |      | 350  | V     |  |
| I <sub>C(CONT)</sub> |                                             |      |      | 8    | А     |  |
| h <sub>FE</sub>      | @ 1.5/5 (V <sub>ce</sub> / I <sub>c</sub> ) | 4    |      |      | -     |  |
| f <sub>t</sub>       |                                             |      | 15M  |      | Hz    |  |
| P <sub>D</sub>       |                                             |      |      | 90   | W     |  |
| * Maximum            | Working Voltage                             |      |      |      |       |  |