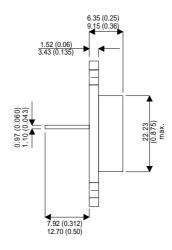

2N5971

Dimensions in mm (inches).

## Bipolar NPN Device in a Hermetically sealed TO3 Metal Package.

## TO3 (TO204AA) PINOUTS

1 – Base 2 – Emitter

Case - Collector

| Parameter                 | Test Conditions            | Min. | Тур. | Max. | Units |
|---------------------------|----------------------------|------|------|------|-------|
| V <sub>CEO</sub> *        |                            |      |      | 80   | V     |
| I <sub>C(CONT)</sub>      |                            |      |      | 15   | Α     |
| h <sub>FE</sub>           | @ 1.5/5 $(V_{CE} / I_{C})$ | 15   |      | 150  | -     |
| f <sub>t</sub>            |                            |      | 4M   |      | Hz    |
| P <sub>D</sub>            |                            |      |      | 85   | W     |
| * Maximum Working Voltage |                            |      |      |      |       |