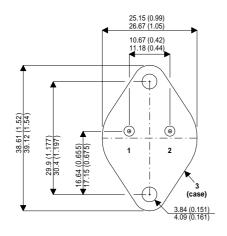

2N5971

Dimensions in mm (inches).

## Bipolar NPN Device in a Hermetically sealed TO3 Metal Package.

## TO3 (TO204AA) PINOUTS

1 – Base 2 – Emitter

Case - Collector

| Parameter                 | Test Conditions            | Min. | Тур. | Max. | Units |
|---------------------------|----------------------------|------|------|------|-------|
| V <sub>CEO</sub> *        |                            |      |      | 80   | V     |
| I <sub>C(CONT)</sub>      |                            |      |      | 15   | Α     |
| h <sub>FE</sub>           | @ 1.5/5 $(V_{CE} / I_{C})$ | 15   |      | 150  | -     |
| f <sub>t</sub>            |                            |      | 4M   |      | Hz    |
| P <sub>D</sub>            |                            |      |      | 85   | W     |
| * Maximum Working Voltage |                            |      |      |      |       |