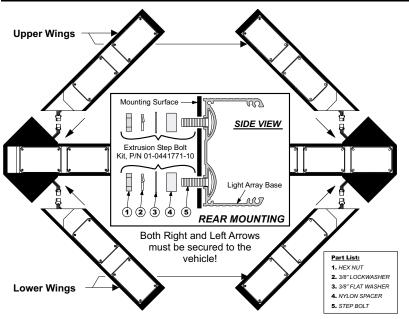

### **WARNING!**

The installation of this light array is not complete until the upper and lower wings on both ends of the array are secured to the vehicle using the supplied extrusion step bolts. (see illustration at left)

Failure to properly secure the light array could cause possible damage to the array and the vehicle.

©1998 Whelen Engineering Company Inc. Form No.13368 (081798)