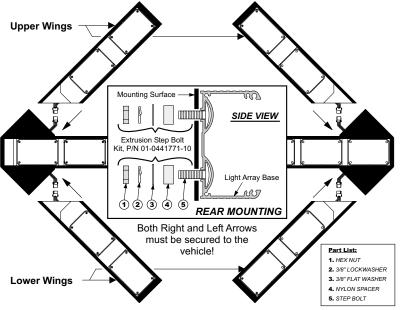

### **WARNING!**

The installation of this light array is not complete until the upper and lower wings on both ends of the array are secured to the vehicle using the supplied extrusion step bolts. (see illustration at left)

Failure to properly secure the light array could cause possible damage to the array and the vehicle.