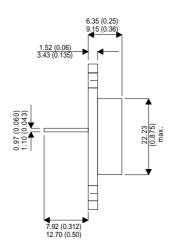

## TO3 (TO204AA) PINOUTS

1 – Base

2 – Emitter

Case - Collector

| Parameter                 | Test Conditions      | Min. | Тур. | Max. | Units |
|---------------------------|----------------------|------|------|------|-------|
| V <sub>CEO</sub> *        |                      |      |      | 500  | V     |
| I <sub>C(CONT)</sub>      |                      |      |      | 8    | Α     |
| h <sub>FE</sub>           | $@4/2(V_{CE}/I_{C})$ | 15   |      | 60   | -     |
| f <sub>t</sub>            |                      |      | 8M   |      | Hz    |
| P <sub>D</sub>            |                      |      |      | 150  | W     |
| * Maximum Working Voltage |                      |      |      |      |       |