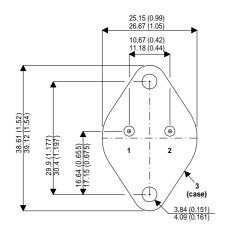

## TO3 (TO204AA) PINOUTS

1 – Base

2 – Emitter

Case - Collector

| Parameter                 | Test Conditions      | Min. | Тур. | Max. | Units |
|---------------------------|----------------------|------|------|------|-------|
| V <sub>CEO</sub> *        |                      |      |      | 500  | V     |
| I <sub>C(CONT)</sub>      |                      |      |      | 8    | Α     |
| h <sub>FE</sub>           | $@4/2(V_{CE}/I_{C})$ | 15   |      | 60   | -     |
| f <sub>t</sub>            |                      |      | 8M   |      | Hz    |
| P <sub>D</sub>            |                      |      |      | 150  | W     |
| * Maximum Working Voltage |                      |      |      |      |       |