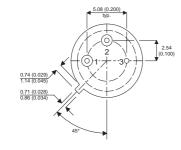

BFY56B

Dimensions in mm (inches).





## TO39 (TO205AD) **PINOUTS**

1 - Emitter

2 - Base

3 - Collector

## Bipolar NPN Device in a **Hermetically sealed TO39** Metal Package.

## **Bipolar NPN Device.**

$$V_{ceo} = 55V$$

$$I_c = 1A$$

All Semelab hermetically sealed products can be processed in accordance with the requirements of BS, CECC and JAN, JANTX, JANTXV and JANS specifications

| Parameter                 | Test Conditions             | Min. | Тур. | Max. | Units |
|---------------------------|-----------------------------|------|------|------|-------|
| V <sub>CEO</sub> *        |                             |      |      | 55   | V     |
| I <sub>C(CONT)</sub>      |                             |      |      | 1    | Α     |
| h <sub>FE</sub>           | @ $1/0.15 (V_{CE} / I_{C})$ | 70   |      |      | -