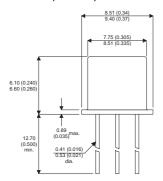

BFY56B

Dimensions in mm (inches).





## TO39 (TO205AD) **PINOUTS**

1 - Emitter

2 - Base

3 - Collector

## Bipolar NPN Device in a **Hermetically sealed TO39** Metal Package.

## **Bipolar NPN Device.**

$$V_{ceo} = 55V$$

$$I_c = 1A$$

All Semelab hermetically sealed products can be processed in accordance with the requirements of BS, CECC and JAN, JANTX, JANTXV and JANS specifications

| Parameter                 | Test Conditions             | Min. | Тур. | Max. | Units |
|---------------------------|-----------------------------|------|------|------|-------|
| V <sub>CEO</sub> *        |                             |      |      | 55   | V     |
| I <sub>C(CONT)</sub>      |                             |      |      | 1    | Α     |
| h <sub>FE</sub>           | @ $1/0.15 (V_{CE} / I_{C})$ | 70   |      |      | -