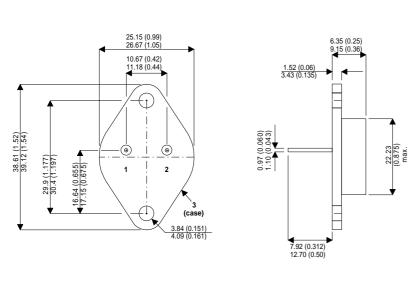

Dimensions in mm (inches).

Bipolar PNP Device in a Hermetically sealed TO3 Metal Package.

2N5613

## TO3 (TO204AA) PINOUTS

1 – Base 2 – Emitter

Case - Collector

| Parameter                 | Test Conditions                        | Min. | Тур. | Max. | Units |
|---------------------------|----------------------------------------|------|------|------|-------|
| V <sub>CEO</sub> *        |                                        |      |      | 60   | V     |
| I <sub>C(CONT)</sub>      |                                        |      |      | 5    | А     |
| h <sub>FE</sub>           | @ 5/2.5 (V $_{\rm ce}$ / I $_{\rm c})$ | 70   |      | 200  | -     |
| f <sub>t</sub>            |                                        |      | 70M  |      | Hz    |
| P <sub>D</sub>            |                                        |      |      | 50   | W     |
| * Maximum Working Voltage |                                        |      |      |      |       |