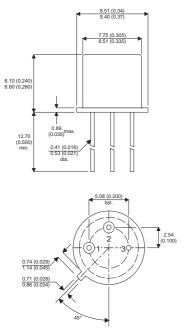

## Dimensions in mm (inches).

## TO39 (TO205AD) PINOUTS

2 - Base

1 – Emitter

3 – Collector

| Parameter                 | Test Conditions            | Min. | Тур. | Max. | Units |
|---------------------------|----------------------------|------|------|------|-------|
| V <sub>CEO</sub> *        |                            |      |      | 65   | V     |
| I <sub>C(CONT)</sub>      |                            |      |      | 3.5  | А     |
| h <sub>FE</sub>           | @ 2/1.2 ( $V_{ce} / I_c$ ) | 20   |      | 100  | -     |
| f <sub>t</sub>            |                            |      | 8M   |      | Hz    |
| P <sub>D</sub>            |                            |      |      | 10   | W     |
| * Maximum Working Voltage |                            |      |      |      |       |