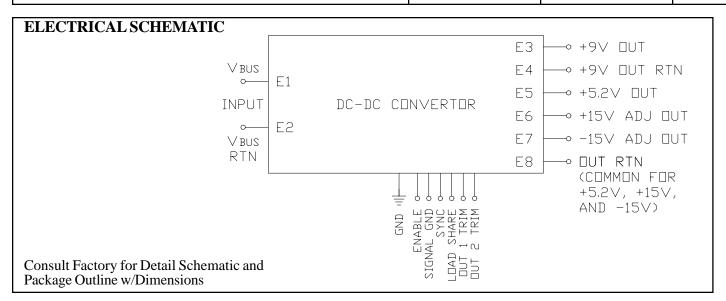

# 50 WATT RADIATION HARDENED DC-DC POWER CONVERTER

| MAXIMUM RATINGS                         |                                                                          |                            |       |
|-----------------------------------------|--------------------------------------------------------------------------|----------------------------|-------|
| CHARACTERISTIC                          | SYMBOL                                                                   | VALUE                      | UNIT  |
| INPUT VOLTAGE                           | $ m V_{IN}$                                                              | 80 - 105                   | Volts |
| OUTPUT VOLTAGE                          | $\begin{array}{c} V_{01} \\ V_{02} \\ V_{03} \\ V_{04} \end{array}$      | +9.0<br>+5.2<br>+15<br>-15 | Volts |
| OUTPUT CURRENT                          | I <sub>01</sub><br>I <sub>02</sub><br>I <sub>03</sub><br>I <sub>04</sub> | 10<br>20<br>2<br>2<br>2    | Amps  |
| Operating and Storage Temperature Range | T <sub>OP &amp;</sub> T <sub>STG</sub>                                   | -20 TO +125                | °C    |