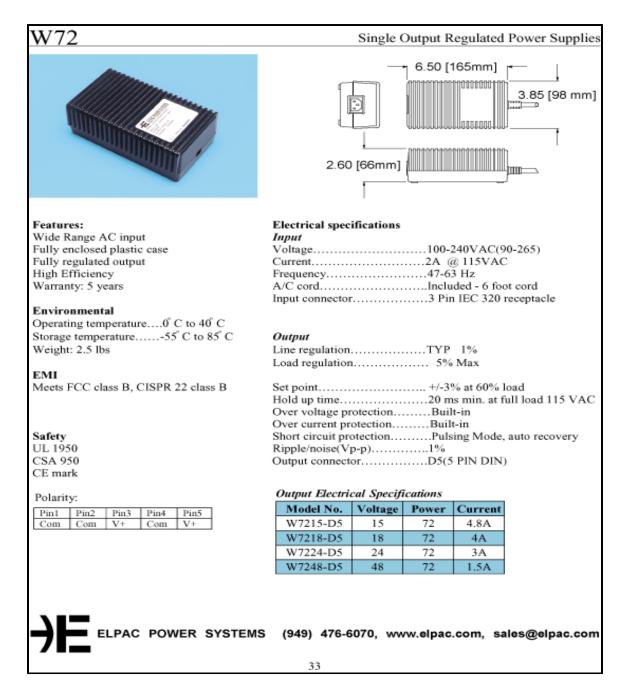

W72 Page 1 of 2



Note: The following models are not suggested for new designs. An alternative is shown which is suggested for new designs. The technical information for the following "not recommeded" products is identical to the above specification sheet. You may obtain reorder pricing from the factory or distributors if you still wish use these following models:

Suggested alternative for

new designs

| <u>W7212-D5</u>  | <u>FW7212-D5</u> |
|------------------|------------------|
| <u>W7224-760</u> | FW7224-760       |

Model not suggested for

new designs

W72 Page 2 of 2

Quality Power Supplies | Agency Certifications | Output Connectors | Custom Requests | About Us | Qu

Management Team | Job Opportunites | Elpac News | Sales Representatives | Distributors | Catalog Reque

Power Supplies | External