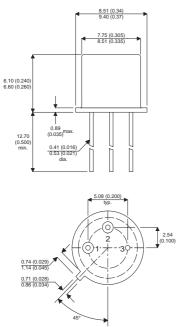

Dimensions in mm (inches).

2N5150

Bipolar NPN Device in a Hermetically sealed TO39 Metal Package.

**Bipolar NPN Device.** 

$$V_{CEO} = 80V$$

 $I_c = 2A$ 

All Semelab hermetically sealed products can be processed in accordance with the requirements of BS, CECC and JAN, JANTX, JANTXV and JANS specifications

## TO39 (TO205AD) PINOUTS

2 - Base

1 – Emitter

3 – Collector

| Parameter                 | Test Conditions                       | Min. | Тур. | Max. | Units |
|---------------------------|---------------------------------------|------|------|------|-------|
| V <sub>CEO</sub> *        |                                       |      |      | 80   | V     |
| I <sub>C(CONT)</sub>      |                                       |      |      | 2    | А     |
| h <sub>FE</sub>           | @ (V <sub>ce</sub> / I <sub>c</sub> ) | 70   |      | 200  | -     |
| f <sub>t</sub>            |                                       |      | 60M  |      | Hz    |
| P <sub>D</sub>            |                                       |      |      | 1    | W     |
| * Maximum Working Voltage |                                       |      |      |      |       |