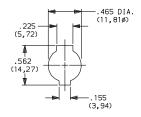

| LOCK FINISH | <br><del></del> |
|-------------|-----------------|
|             |                 |

PLASTIC LOCK WITH MATTE FINISH

Dimensions are shown: Inch (mm) Specifications and dimensions subject to change