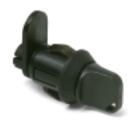

## **C&K PL Series** 5 Tumbler Miniature Camlocks

#### **Materials**

LOCK: 6/6 nylon (UL 94V-2). Color, black.

5 tumbler, single bitted lock with integral detent mechanism.

KEYS: Two nickel plated brass keys with black plastic insert molded head.

CAM: 6/6 nylon (UL 94V-2).