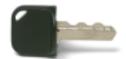

## KEYING ----

TWO NICKEL PLATED BRASS KEYS WITH INSERT MOLDED PLASTIC HEAD

| Key part number: 334C1004102 |  |
|------------------------------|--|

| OPTION<br>CODE | KEY COLOR |
|----------------|-----------|
| 2              | BLACK     |

## **AVAILABLE HARDWARE**

M-54

Key Code: 041

PART NO. (ONE KEY)

334C1004102 BLACK

Material: Brass Finish: Nickel plate 6/6 Nylon insert molded head