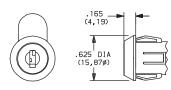

#### **Materials**

LOCK: 6/6 nylon (UL 94V-2). Color, black.

5 tumbler, single bitted lock with integral detent mechanism.

KEYS: Two nickel plated brass keys with black plastic insert molded head.

CAM: 6/6 nylon (UL 94V-2).

NOTE: All orders keyed alike, standard. For more than one key code, replacement keys, or other special features, consult Customer Service Center.

5 TUMBLER LOCK WITH DETENT

| OPTION<br>CODE | LOCK COLOR |
|----------------|------------|
| 2              | BLACK      |