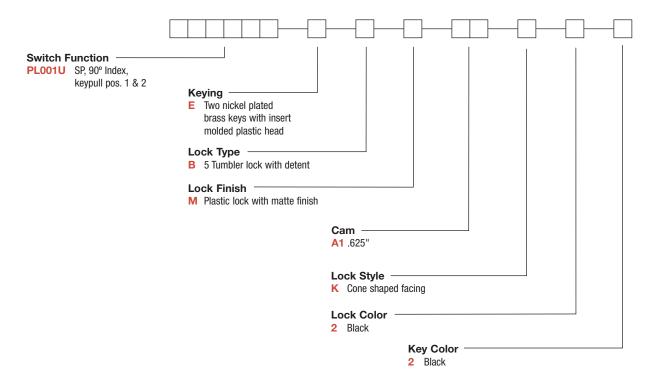

#### **Build-A-Switch**

To order, simply select desired option from each category and place in the appropriate box. Available options are shown and described on pages M-53 and M-54. For additional options not shown in catalog, consult Customer Service Center.

## LOCK FUNCTION -----

#### LEGEND

- = Detent Position (90°)
- = Key pull possible in these positions.
- = Stop Positions

## KEYING ----

TWO NICKEL PLATED BRASS KEYS WITH INSERT MOLDED PLASTIC HEAD

| Key part number: 334C1004102 |  |
|------------------------------|--|

| OPTION<br>CODE | KEY COLOR |
|----------------|-----------|
| 2              | BLACK     |

NOTE: All orders keyed alike, standard. For more than one key code, replacement keys, or other special features, consult Customer Service Center.

5 TUMBLER LOCK WITH DETENT

| OPTION<br>CODE | LOCK COLOR |
|----------------|------------|
| 2              | BLACK      |

| LOCK FINISH | <br><del></del> |
|-------------|-----------------|
|             |                 |

PLASTIC LOCK WITH MATTE FINISH

Dimensions are shown: Inch (mm) Specifications and dimensions subject to change

# **C&K PL Series 5 Tumbler Miniature Camlocks**

CAM ---

A1 .625"

**NOTE:** Cam not assembled to switch. Other cam lengths and styles available, consult Customer Service Center.

K CONE SHAPED FACING

Panel thickness: .050-.080 (1,27-2,03)