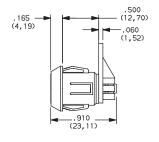

#### **Materials**

LOCK: 6/6 nylon (UL 94V-2). Color, black.

5 tumbler, single bitted lock with integral detent mechanism.

KEYS: Two nickel plated brass keys with black plastic insert molded head.

CAM: 6/6 nylon (UL 94V-2).

# **C&K PL Series 5 Tumbler Miniature Camlocks**

CAM ---

A1 .625"

**NOTE:** Cam not assembled to switch. Other cam lengths and styles available, consult Customer Service Center.

K CONE SHAPED FACING

Panel thickness: .050-.080 (1,27-2,03)