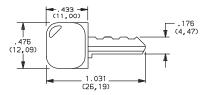

## KEYING ----

TWO NICKEL PLATED BRASS KEYS WITH INSERT MOLDED PLASTIC HEAD

| Key part number: 334C1004102 |  |
|------------------------------|--|

| OPTION<br>CODE | KEY COLOR |
|----------------|-----------|
| 2              | BLACK     |

## **AVAILABLE HARDWARE**

M-54

Key Code: 041

PART NO. (ONE KEY)

334C1004102 BLACK

Material: Brass Finish: Nickel plate 6/6 Nylon insert molded head