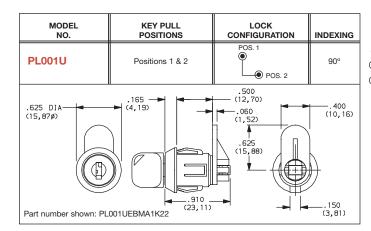

## **Specifications**

INDEXING: 90°: 2 positions.

NOTE: For the latest information regarding RoHS compliance, please go

NOTE: Specifications and materials listed above are for camlocks with standard options. For information on specific and custom camlocks, consult Customer

#### **Materials**

LOCK: 6/6 nylon (UL 94V-2). Color, black.

5 tumbler, single bitted lock with integral detent mechanism.

KEYS: Two nickel plated brass keys with black plastic insert molded head.

CAM: 6/6 nylon (UL 94V-2).