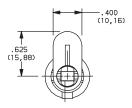

# **C&K PL Series 5 Tumbler Miniature Camlocks**

CAM ---

A1 .625"

**NOTE:** Cam not assembled to switch. Other cam lengths and styles available, consult Customer Service Center.

K CONE SHAPED FACING

Panel thickness: .050-.080 (1,27-2,03)