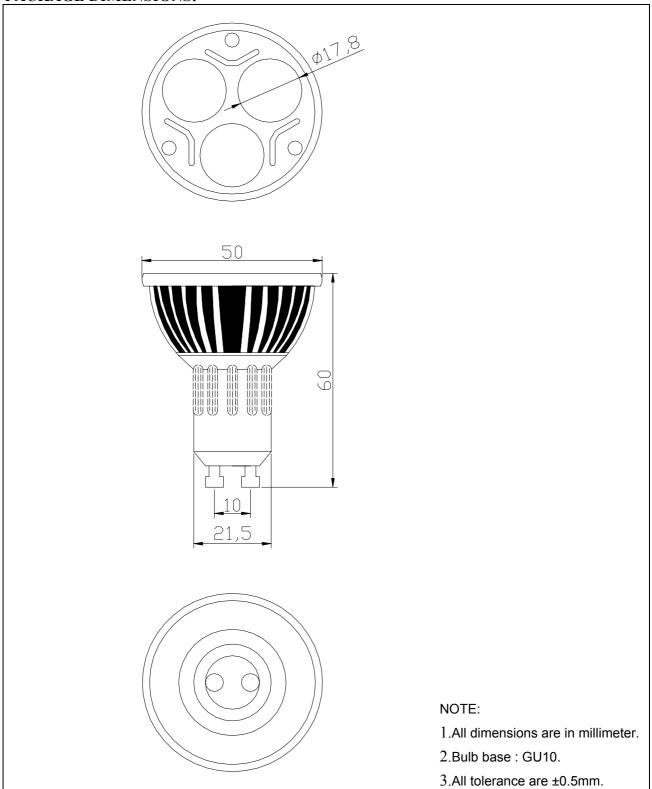

### **PACKAGE DIMENSIONS:**

# Part No.: AB-0351YA-01WA-G10-S High Power LED Bulb