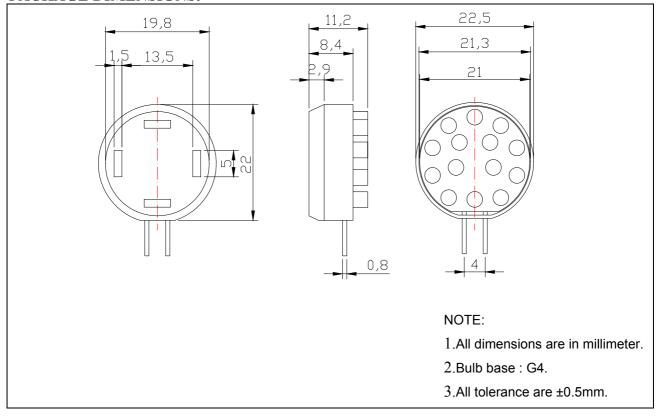

## **PACKAGE DIMENSIONS:**

Part No.: <u>AB-143R0-12V0-G40-B</u> 14 Lamps LED Bulb

Part No.: <u>AB-143R0-12V0-G40-B</u>

14 Lamps LED Bulb