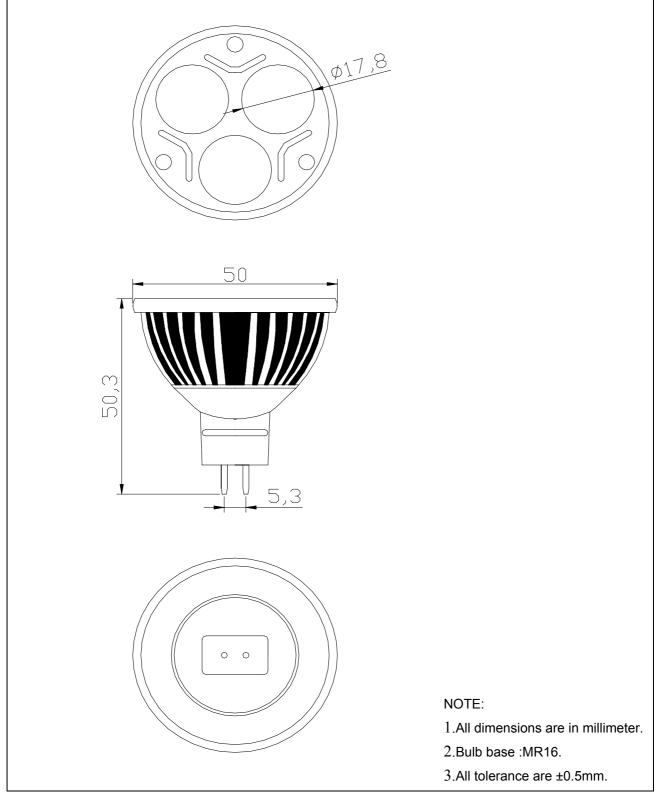

## PACKAGE DIMENSIONS:

# Part No.: <u>AB-0351SW-24V0-M00-S</u>

# High Power LED Bulb

### **FEATURE:**

- 3x1W HI-POWER LED.
- SUPER LUMINOSITY WARM WHITE LED (InGaN).
- YELLOW DIFFUSED PACKAGE.
- USING COPPER, HIGH PRECISION OPTICAL GLASS, ELECTRONIC CERAMIC AND OTHER RAW MATERIALS.
- WIDE VIEWING ANGLE.
- BASE MODEL MR16.
- ELECTRIC AC/DC BI-POLAR.
- RoHS APPROVALS.