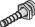

#### **HDW-023**

Set includes 2 #4-40 female jackscrews 2 flat washers, 2 split washers and 2 hex nuts