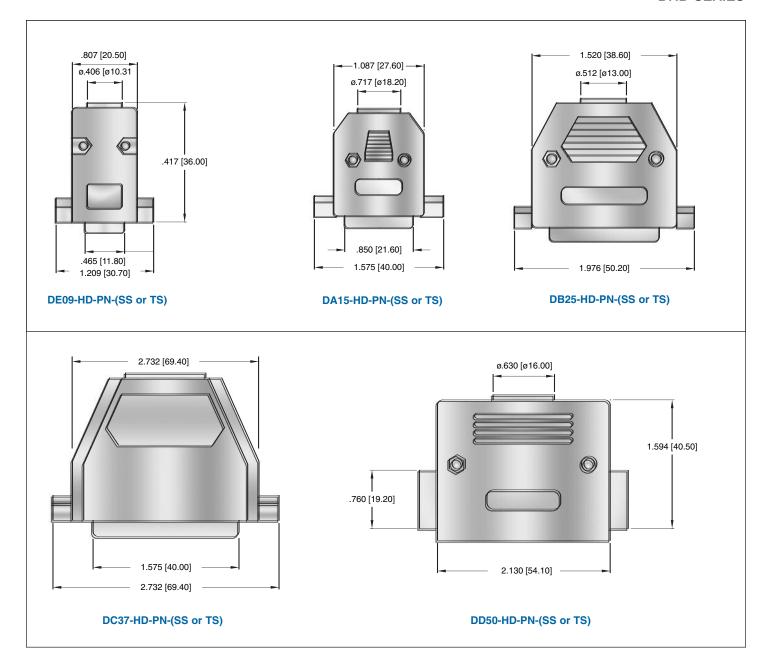

# **D-SUBMINIATURE**

BACKSHELLS DHD SERIES

#### **ORDERING INFORMATION**

choose one from each category as shown in sample below

| Hood Size                                                                          | Hood Color                                              | Hardware                          |
|------------------------------------------------------------------------------------|---------------------------------------------------------|-----------------------------------|
| DE09-HD                                                                            | PY                                                      | TS                                |
| <b>DE09-HD -</b> 9P Hood<br><b>DA15-HD -</b> 15P Hood<br><b>DB25-HD -</b> 25P Hood | PY - Gray Plastic PB - Black Plastic PN - Bright Chrome | SS - Short Screw TS - Thumb Screw |
| <b>DC37-HD -</b> 37P Hood <b>DD50-HD -</b> 50P Hood                                | Plated Plastic <b>AL</b> - Aluminum Cast                |                                   |