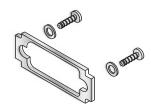

[5.70] |  |
| JS-02                | .467 [11.86] | .270 [6.86] |  |
| JS-03                | .500 [12.70] | .313 [7.95] |  |
| JS-04                | .465 [11.81] | .226 [5.70] |  |



#### HDW-031

Set includes 2 #4-40 female jackscrews







#### **HDW-024**

Set includes 2 #4-40 female jackscrews and 2 hex nuts



#### **HDW-023**

Set includes 2 #4-40 female jackscrews 2 flat washers, 2 split washers and 2 hex nuts









## HDW-028

Screw retainer clip set includes 2 screw retainer clips and retainer screws



#### HDW-029

Screw lock kit includes 2 screw locks and retainer screws





#### HDW-044

Sliding lock posts Set of 2



#### **HDW-043A**

Slide lock post set includes 2 posts, washers and lock-washers











Slide lock post kit includes 2 posts, washers and hex nuts



#### HDW-043-XX

Slide lock assembly kit includes slide lock, screws and washers, Specify 9, 15, 25 or 37 position





### HDW-041

Spring latch set includes
1 pair of spring latches,
with holding hardware and
1 pair of notch clips, with
holding hardware