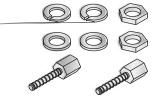

#### **HDW-023**

Set includes 2 #4-40 female jackscrews 2 flat washers, 2 split washers and 2 hex nuts