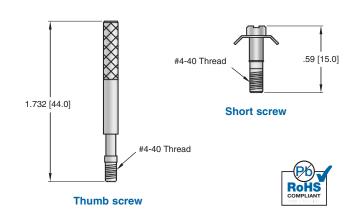

| Hardware                          |
|------------------------------------------------------------------------------------|---------------------------------------------------------|-----------------------------------|
| DE09-HD                                                                            | PY                                                      | TS                                |
| <b>DE09-HD -</b> 9P Hood<br><b>DA15-HD -</b> 15P Hood<br><b>DB25-HD -</b> 25P Hood | PY - Gray Plastic PB - Black Plastic PN - Bright Chrome | SS - Short Screw TS - Thumb Screw |
| <b>DC37-HD -</b> 37P Hood <b>DD50-HD -</b> 50P Hood                                | Plated Plastic <b>AL</b> - Aluminum Cast                |                                   |





## **D-SUBMINIATURE**

# HARDWARE & ACCESSORIES HDW SERIES

#### **Jackscrews**



| JACKSCREW DIMENSIONS |              |             |  |
|----------------------|--------------|-------------|--|
| PART<br>NUMBER       | Α            | В           |  |
| JS-01                | .416 [10.60] | .226 [5.70] |  |
| JS-02                | .467 [11.86] | .270 [6.86] |  |
| JS-03                | .500 [12.70] | .313 [7.95] |  |
| JS-04                | .465 [11.81] | .226 [5.70] |  |



#### HDW-031

Set includes 2 #4-40 female jackscrews







#### **HDW-024**

Set includes 2 #4-40 female jackscrews and 2 hex nuts



#### **HDW-023**

Set includes 2 #4-40 female jackscrews 2 flat washers, 2 split washers and 2 hex nuts









## HDW-028

Screw retainer clip set includes 2 screw retainer c