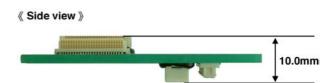

## M3T-FLX-DCT613

Converter for Connecting 100-core Flexible Board FLX100 to M3T-DIRECT80S or M3T-FLX-80QSB (for M16C/60 Series)

## **Function**

This converter connects an emulation pod for the M16C/60 Series to the connector provided at the top of the General-purpose Product, M3T-FLX-80QSB or direct dummy IC, M3T-DIRECT80S.

## Application

Use this converter when you have M3T-DIRECT80S (for 80-pin 0.65mm-pitch QFP packages) mounted on the target system and want to connect an emulation pod for the M16C/60 Series to the target system.

[Ordering Information] See Appendix H "Ordering Information".

## **External View and Dimensions**