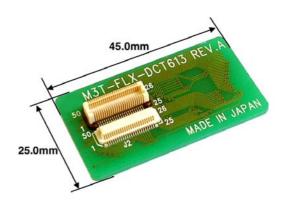

## M3T-FLX-DCT613

Converter for Connecting 100-core Flexible Board FLX100 to M3T-DIRECT80S or M3T-FLX-80QSB (for M16C/60 Series)

## **Function**

This converter connects an emulation pod for the M16C/60 Series to the connector provided at the top of the General-purpose Product, M3T-FLX-80QSB or direct dummy IC, M3T-DIRECT80S.

## Application

Use this converter when you have M3T-DIRECT80S (for 80-pin 0.65mm-pitch QFP packages) mounted on the target system and want to connect an emulation pod for the M16C/60 Series to the target system.

[Ordering Information] See Appendix H "Ordering Information".

## **External View and Dimensions**