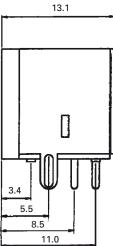

## Features

- 90° Pin Through Hole Receptacle (shielded)
- Minimum ordering quantity is 1,000 pcs

## Contact Arrangements and PCB Layouts

SPECIFICATIONS AND DRAWINGS ARE SUBJECT TO ALTERATION WITHOUT PRIOR NOTICE - DIMENSIONS IN MILLIMETER

Connectors E-67