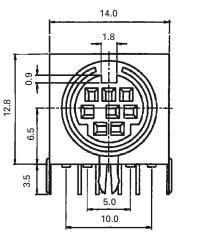

## Features

- 90° Pin Through Hole Receptacle (shielded)
- Minimum ordering quantity is 1,000 pcs

## Contact Arrangements and PCB Layouts

SPECIFICATIONS AND DRAWINGS ARE SUBJECT TO ALTERATION WITHOUT PRIOR NOTICE - DIMENSIONS IN MILLIMETER

Connectors E-67