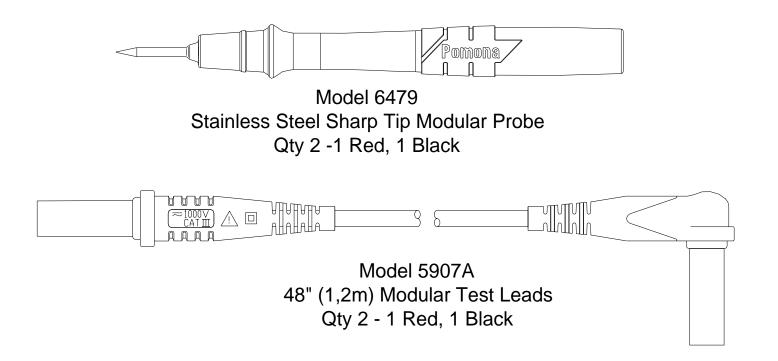

## **FEATURES:**

- ✓ Designed to meet IEC 1010-2-31, the latest international safety standard for test accessories.
- ✓ Probe safety jack mates to Pomona's 5907A, 5908A and 5909A Flexible Test Leads.
- ✓ Stainless Steel tip mates into standard 0.080" pin jacks.
- ✓ Flexible test lead sets are a perfect interface for the most popular multimeters configured with 4 mm sheathed safety jacks, including Fluke, H-P, Tektronix and Wavetek.
- ✓ Plug and housing are molded directly to the cable in an integral one piece design and the wire is double crimped for a long lasting connection.
- ✓ Multi-leaf banana spring material is Beryllium Copper, nickel plated for extended insertion cycle life and low contact resistance.
- ✓ High strand count silicone insulated wire offers excellent flexibility and high temperature resistance.
- ✓ Test leads can mate to a broad assortment of Pomona probes, alligators, spade lugs, etc.