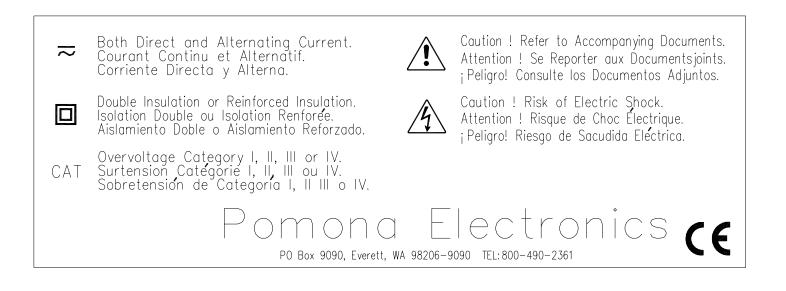

## Pomona®

The items included with this product are certified to meet IEC 1010-2-031 safety requirements.

Les éleménts inclus avec ce produit sont certifies pour répondre à des exigences de sûreté du IEC 1010-2-031.

Los items incluidos con este producto se certifican para resolver requisitos de seguridad del IEC 1010-2-031.

 Only IEC 1010 type shrouded test plugs should be used with IEC 1010 type jacks. NEVER INSERT A PROBE TIP WITH BANANA SPRING INTO A TEST ACCESSORY JACK THAT WILL BE USED AS A HAND HELD PROBING DEVICE -Seuls les vérificateurs de tension renforcés de type IEC 1010 devraient être utilisés avec des jacks de type IEC 1010. NE JAMAIS INSERER DE BOUT DE SONDE AVEC RESSORT BANANE DANS UN JACK D'ESSAI D'ACCESSOIRES QUI SERA UTILISE COMME DISPOSITIF DE SONDAGE A MAIN.

-Se deben usar sólo tapones de prueba reforzados del tipo IEC 1010 con receptáculos de tipo IEC 1010. NUNCA INTRODUZCA UNA CLAVIJA CON UN MUELLE TIPO BANANA EN UN RECEPTACULO DE PRUEBA QUE A SU VEZ SE USE COMO APARATO DE PRUEBA MANUAL.