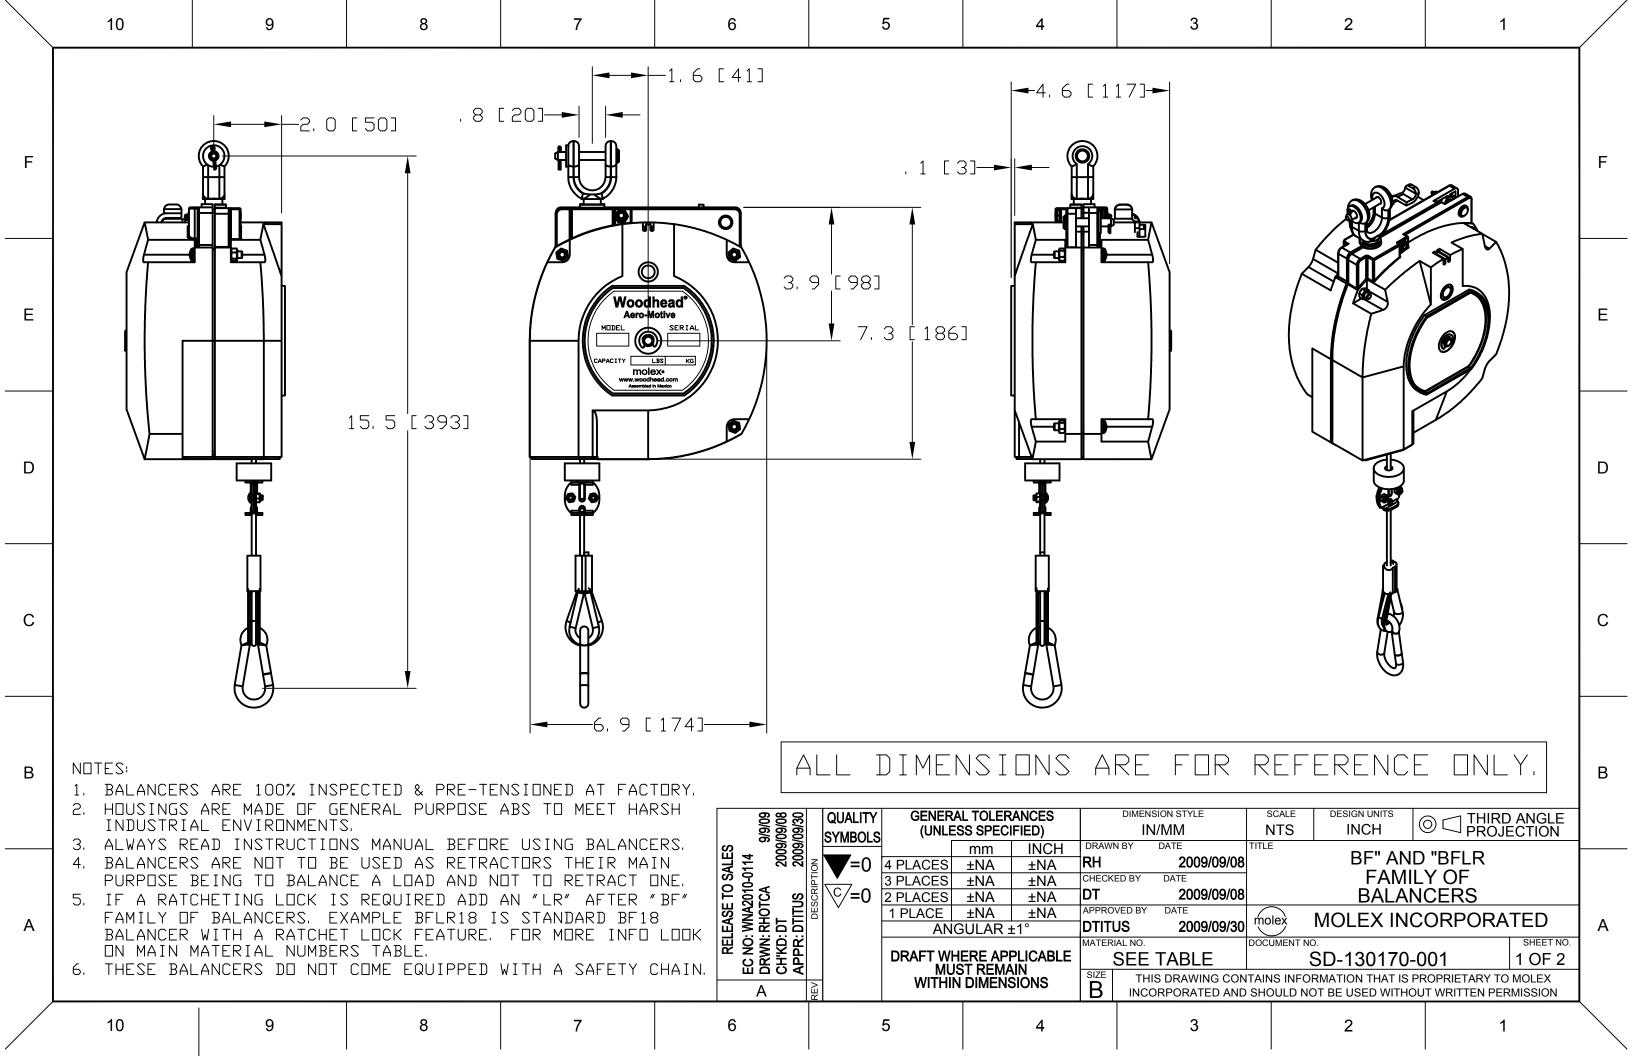

## This document was generated on 06/07/2010 PLEASE CHECK WWW.MOLEX.COM FOR LATEST PART INFORMATION

| Status:                                                                                                                                                                                   | 301700027<br>Active<br>ero-Motive® BFL Balancer, Weight Range 13-18 lbs with Ratchet Lock                                                                                                                     | <b>H</b>                                                                                                                                                                                                                                                                       |
|-------------------------------------------------------------------------------------------------------------------------------------------------------------------------------------------|---------------------------------------------------------------------------------------------------------------------------------------------------------------------------------------------------------------|--------------------------------------------------------------------------------------------------------------------------------------------------------------------------------------------------------------------------------------------------------------------------------|
| Documents:<br>Drawing (PDF)                                                                                                                                                               | RoHS Certificate of Compliance (PDF)                                                                                                                                                                          |                                                                                                                                                                                                                                                                                |
| <b>General</b><br>Product Family<br>Series<br>Duty                                                                                                                                        | Tool Supports<br><u>130170</u><br>Standard                                                                                                                                                                    | Series<br>image - Reference only                                                                                                                                                                                                                                               |
| Insulated<br>Product Name<br>Type<br>Woodhead                                                                                                                                             | No<br>Aero-Motive®<br>Balancers<br>Yes                                                                                                                                                                        | EU RoHS China RoHS<br>RoHS Compliance<br>Not Required<br>REACH SVHC                                                                                                                                                                                                            |
| Physical<br>Cable Diameter<br>Cable Length<br>Cable Movement<br>Drum Lock<br>Material - Housing<br>Mounting Style<br>Packaging Type<br>Travel Distance<br>Weight Range<br>Wire/Cable Type | 2.38mm (.094")<br>2.0m (6.56')<br>Zero-Gravity Ratchet<br>Automatic Safety<br>ABS<br>Hanging - 360° Swivel<br>Individual Carton<br>2.0m (6.60')<br>5.9-8.2kg (13.0-18.0 lb)<br>StrandedGalvanized Steel Cable | Not Reviewed   Halogen-Free   Status   Not Reviewed   Need more information on product   environmental compliance?   Email productcompliance@molex.com   For a multiple part number RoHS Certificate of   Compliance, click here   Please visit the Contact Us section for any |
| Material Info<br>Old Part Number<br>Reference - Drawing<br>Sales Drawing                                                                                                                  | BFL18<br><b>g Numbers</b><br>SD-130170-001                                                                                                                                                                    | non-product compliance questions.     Search Parts in this Series     130170                                                                                                                                                                                                   |