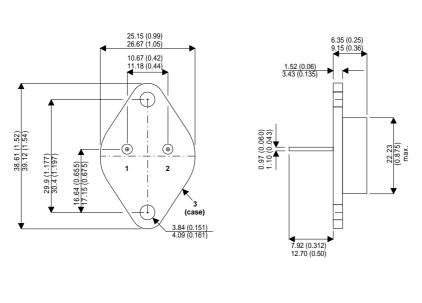

Dimensions in mm (inches).

Bipolar NPN Device in a Hermetically sealed TO3 Metal Package.

TO3 (TO204AA) PINOUTS

1 – Base 2 – Emitter

Case - Collector

| Parameter                 | Test Conditions                       | Min. | Тур. | Max. | Units |
|---------------------------|---------------------------------------|------|------|------|-------|
| V <sub>CEO</sub> *        |                                       |      |      | 250  | V     |
| I <sub>C(CONT)</sub>      |                                       |      |      | 12   | А     |
| h <sub>FE</sub>           | @ (V <sub>CE</sub> / I <sub>C</sub> ) |      |      |      | -     |
| f <sub>t</sub>            |                                       |      |      |      | Hz    |
| P <sub>D</sub>            |                                       |      |      | 120  | W     |
| * Maximum Working Voltage |                                       |      |      |      |       |