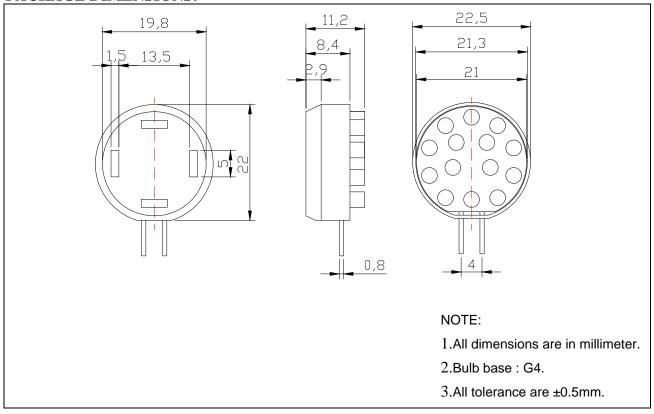

### **PACKAGE DIMENSIONS:**

Part No.: <u>AB-143R0-12V0-G40-B</u>

14 Lamps LED Bulb

Part No.: <u>AB-143R0-12V0-G40-B</u>

14 Lamps LED Bulb