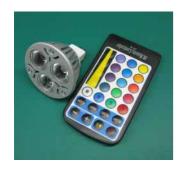

### • Remote Control Functions:

Note: when using the remote, pls take off the insulating sheet. And the spare time, pls insert the insulating sheet to the remote, so that it can save the power for the remote. Thank you!

#### OPTICAL SYSTEM

**SIZE:**  $49(\Phi)X 60(H)$ 

**HOUSING:** ALUMINIUM die casting

**OPERATING TEMPERTURE:** -20°C~+40°C

WEIGHT: 60g

**DIMMERBILITY:** Dimmerble by remote controller

**REMOTE CONTROL DISTANCE:** 10 meter max