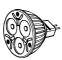

**LIFE TIME:** 50,000Hrs

**BASE TYPE:** GU 5.3

**LED Quantity: 3PCS** 

LED type:1 power R,G,B LED

**NUMBER OF COLORS: 16 millions** 

**OPTICS:** PC lens