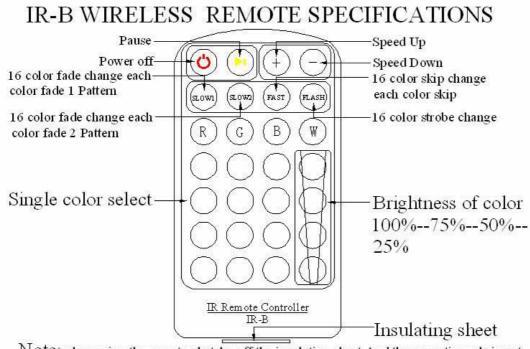

### • Remote Control Functions:

Note: when using the remote, pls take off the insulating sheet. And the spare time, pls insert the insulating sheet to the remote, so that it can save the power for the remote. Thank you!