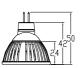

#### DIMENSION

Unit: mm

Tolerance: ±2mm

#### OPTICAL SYSTEM

**SIZE:**  $49(\Phi)X 60(H)$ 

**HOUSING:** ALUMINIUM die casting

**OPERATING TEMPERTURE:** -20°C~+40°C

WEIGHT: 60g

**DIMMERBILITY:** Dimmerble by remote controller

**REMOTE CONTROL DISTANCE:** 10 meter max