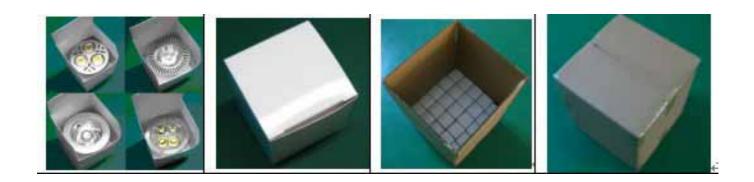

|                  |                         | 55lm              |            |

#### OPTICAL SYSTEM

**SIZE:**  $49(\Phi)X 60(H)$ 

**HOUSING:** ALUMINIUM die casting

**OPERATING TEMPERTURE:** -20°C~+40°C

WEIGHT: 60g

**DIMMERBILITY:** Dimmerble by remote controller

**REMOTE CONTROL DISTANCE:** 10 meter max

**LIFE TIME:** 50,000Hrs

**BASE TYPE:** GU 5.3

**LED Quantity: 3PCS** 

LED type:1 power R,G,B LED

**NUMBER OF COLORS: 16 millions** 

**OPTICS:** PC lens



#### DIMENSION

Unit: mm

Tolerance: ±2mm















### • Remote Control Functions:



Note: when using the remote, pls take off the insulating sheet. And the spare time, pls insert the insulating sheet to the remote, so that it can save the power for the remote. Thank you!

WEIGHT: 20g

## • Packing information: