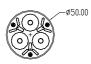

#### OPTICAL SYSTEM

**SIZE:**  $49(\Phi)X 60(H)$ 

**HOUSING:** ALUMINIUM die casting

**OPERATING TEMPERTURE:** -20°C~+40°C

WEIGHT: 60g

**DIMMERBILITY:** Dimmerble by remote controller

**REMOTE CONTROL DISTANCE:** 10 meter max

#### DIMENSION

Unit: mm

Tolerance: ±2mm