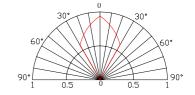

## **High brightness**

With rated voltage & constant current drive IC, offer constant brightness against unstable environments.

| Model NO    | COLOR | Typical<br>Wavelength<br>(nm) | Input Voltage[V] | Power<br>Consumption[W] | Luminous Flux[lm] | BEAM ANGLE |
|-------------|-------|-------------------------------|------------------|-------------------------|-------------------|------------|
| OSLA03X3RGB | RED   | 625nm                         | AC/DC 12         | 3.5W                    | 35lm              |            |
|             | BLUE  | 470nm                         |                  |                         | 18lm              | 60°        |
|             | GREEN | 530nm                         |                  |                         | 55lm              |            |