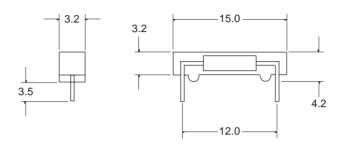

## **ASSEMtech Europe Ltd**

## PRODUCT DATA SHEET



Drawings not to scale All dimensions in mm

## **SPECIFICATION**

| CONTACT FORM/STYLE    |          | Open                |  |
|-----------------------|----------|---------------------|--|
| SWITCHING VOLTAGE     | Max. Vac | 70                  |  |
| SWITCHING CURRENT     | Max. A   | 0.25                |  |
| SWITCHING CAPACITY    | Max. VA  | 10                  |  |
| CONTACT RESISTANCE    | Max. mΩ  | 150                 |  |
| SWITCHING DISTANCE    | Min. mm  | Dependant on magnet |  |
| OPERATING TEMPERATURE | Deg. °C  | -25° +70°           |  |
| STORAGE TEMPERATURE   | Deg. °C  | -25° +70°           |  |
| CASE MATERIAL         |          | Polypropylene       |  |

## **PROXIMITY SENSORS**

PART NUMBER PPS 70

| Rev. No. | Revision Note          | Date   | Signature |
|-----