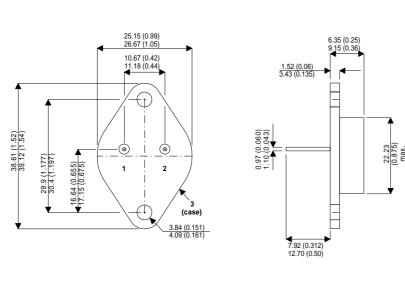

Dimensions in mm (inches).

Bipolar NPN Device in a Hermetically sealed TO3 Metal Package.

TO3 (TO204AA) PINOUTS

1 – Base 2 – Emitter

Case - Collector

| Parameter                 | Test Conditions                       | Min. | Тур. | Max. | Units |
|---------------------------|---------------------------------------|------|------|------|-------|
| V <sub>CEO</sub> *        |                                       |      |      | 125  | V     |
| I <sub>C(CONT)</sub>      |                                       |      |      | 25   | А     |
| h <sub>FE</sub>           | @ (V <sub>CE</sub> / I <sub>C</sub> ) | 10   |      |      | -     |
| f <sub>t</sub>            |                                       |      |      |      | Hz    |
| P <sub>D</sub>            |                                       |      |      | 150  | W     |
| * Maximum Working Voltage |                                       |      |      |      |       |