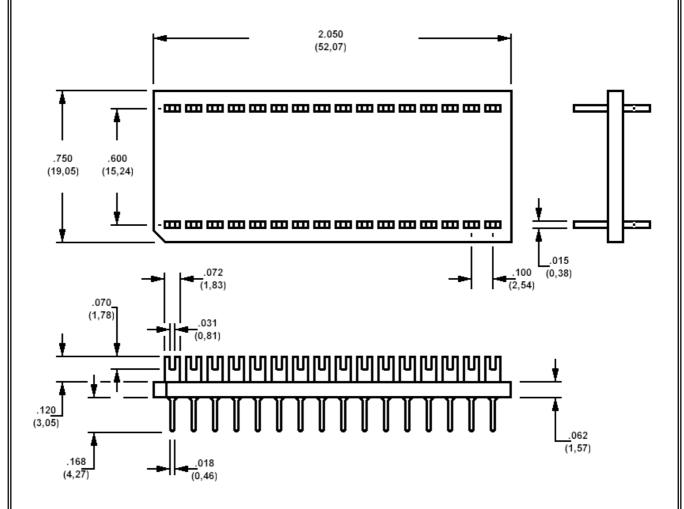

## **702-3700 Component Mounting Board, 40 pin,** pitch, 0.1" (2,54) x 0.6" (15,24)

## How to order code $\frac{702-3700-01}{XX-00}$ Basic Part No XX = Plating Finish

| MATERIALS                           |                 |             |             |
|-------------------------------------|-----------------|-------------|-------------|
| Component                           | Material        | Finish (XX) |             |
|                                     |                 | -03         | -04         |
| Terminal (Part # 460-2435-01-XX-00) | Phosphor Bronze | Gold        | Electro Tin |
| Board                               | Glass Epoxy     | -           | -           |