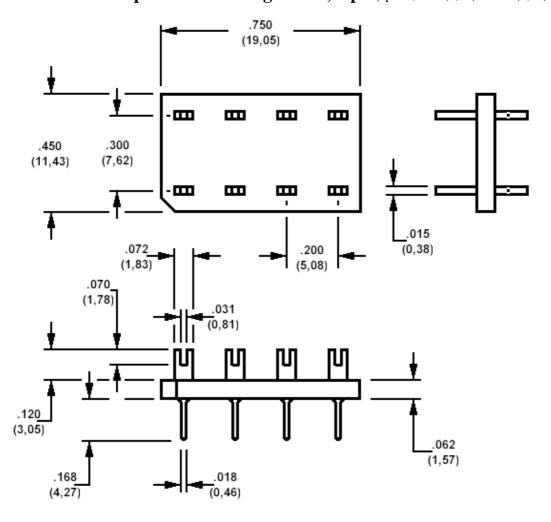

## **702-3723 Component Mounting Board, 8 pin**, pitch, 0.2" (5,08) x 0.3" (7,62)

How to order code  $\frac{702\text{-}3723\text{-}01\text{-}\underline{X}\underline{X}\text{-}\underline{00}}{\text{Basic Part No } XX = \text{Plating Finish}}$ 

| MATERIALS                           |                 |             |             |
|-------------------------------------|-----------------|-------------|-------------|
| Component                           | Material        | Finish (XX) |             |
|                                     |                 | -03         | -04         |
| Terminal (Part # 460-2435-01-XX-00) | Phosphor Bronze | Gold        | Electro Tin |
| Board                               | Glass Epoxy     | =           | =           |

| FEATURES                                                       |  |  |
|----------------------------------------------------------------|--|--|
| Fibre board body for temperature withstanding during soldering |  |  |
| Notched corner to identify Pin                                 |  |  |