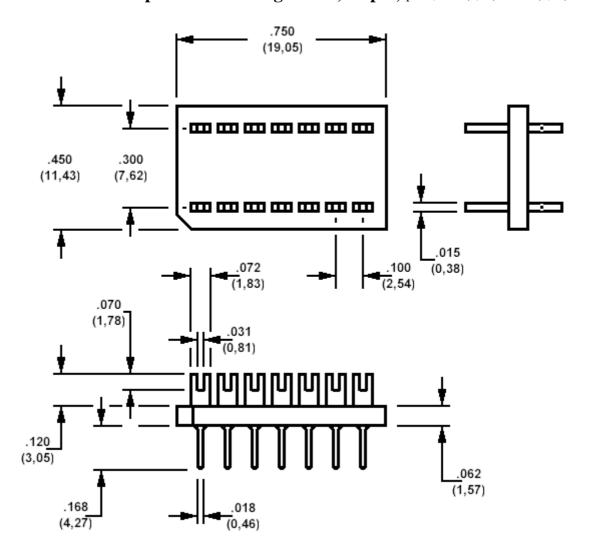

## **702-3725** Component Mounting Board, **14** pin, pitch, 0.1" (2,54) x 0.3" (7,62)

How to order code  $\frac{702-3725-01}{XX}-\frac{XX}{00}$  Basic Part No XX = Plating Finish

| MATERIALS                           |                 |             |             |  |
|-------------------------------------|-----------------|-------------|-------------|--|
| Component                           | Material        | Finish (XX) |             |  |
|                                     |                 | -03         | -04         |  |
| Terminal (Part # 460-2435-01-XX-00) | Phosphor Bronze | Gold        | Electro Tin |  |
| Board                               | Glass Epoxy     | -           | -           |  |