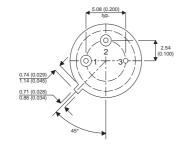

**BFY51** 

Dimensions in mm (inches).





## TO39 (TO205AD) **PINOUTS**

1 - Emitter

2 - Base

3 - Collector

## Bipolar NPN Device in a **Hermetically sealed TO39** Metal Package.

## **Bipolar NPN Device.**

$$V_{ceo} = 30V$$

$$I_c = 1A$$

All Semelab hermetically sealed products can be processed in accordance with the requirements of BS, CECC and JAN, JANTX, JANTXV and JANS specifications

| Parameter                 | Test Conditions            | Min. | Тур. | Max. | Units |
|---------------------------|----------------------------|------|------|------|-------|
| V <sub>CEO</sub> *        |                            |      |      | 30   | V     |
| I <sub>C(CONT)</sub>      |                            |      |      | 1    | Α     |
| h <sub>FE</sub>           | @ 10/0.15 $(V_{ce} / I_c)$ | 40   |      |      | -     |
|