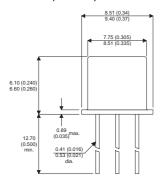

**BFY51** 

Dimensions in mm (inches).

## Bipolar NPN Device in a **Hermetically sealed TO39** Metal Package.