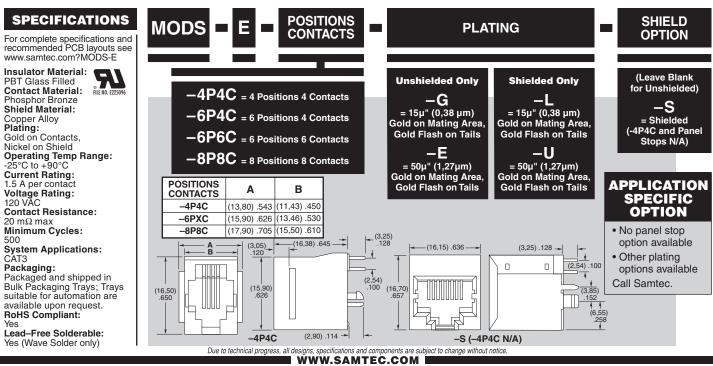

MODS-D, MODS-E SERIES

## **SINGLE VERTICAL & SMT MODULAR JACKS**

Lue to technical progress, ail designs, specifications and components are subject to change without notice. WWW.SAMTEC.COM SAMTEC USA • Tel: 1-800-SAMTEC-9 or 812-944-673 SAMTEC SILICON VALLEY • Tel: 40-395-5900 SAMTEC SOUTHERN CALIFORNIA • Tel: 1-800-726-8329 SAMTEC UK • Tel: 44 01236 739292 SAMTEC GERMANY • Tel: +49 (0) 89/ 89460-0 SAMTEC FRANCE • Tel: 30 10 05 05 06 SAMTEC TALY • Tel: 39 039 6890337 SAMTEC NORDIC/BALTIC • Tel: +40-84477280 SAMTEC DENELUX • Tel: 40 1236 739292 SAMTEC ISABLE • Tel: 972-975600 SAMTEC FINIDA • Tel: 91-80-9272 FL12 SAMTEC ATALP ACIENC • Tel: 66 745-5955 SAMTEC JAPAN • Tel: 045-775-1385 SAMTEC CHINA • Tel: 826-2-6710-776 SAMTEC TAIWAN • Tel: 886-2-2735-6109 SAMTEC HONG KONG • Tel: 852-26904858 SAMTEC KOREA • Tel: 82-31-717-5685 SAMTEC SOUTH AFRICA • Tel: 27 11 452 8112 SAMTEC CAINA • Tel: 613 9512 7747