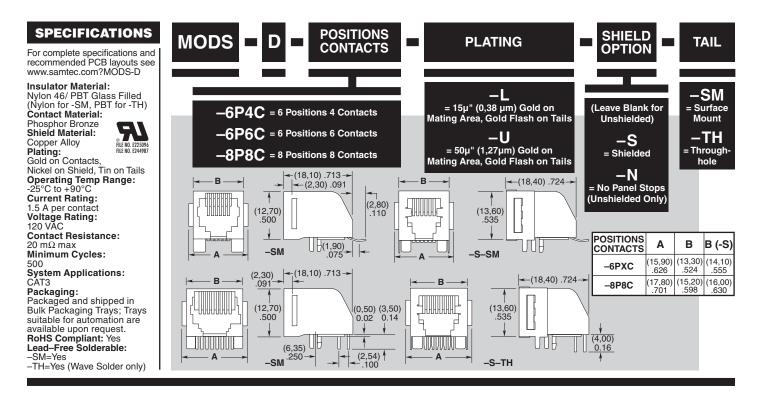

MODS-D, MODS-E SERIES

## **SINGLE VERTICAL & SMT MODULAR JACKS**

Lue to technical progress, ail designs, specifications and components are subject to change without notice. WWW.SAMTEC.COM SAMTEC USA • Tel: 1-800-SAMTEC-9 or 812-944-673 SAMTEC SILICON VALLEY • Tel: 40-395-5900 SAMTEC SOUTHERN CALIFORNIA • Tel: 1-800-726-8329 SAMTEC UK • Tel: 44 01236 739292 SAMTEC GERMANY • Tel: +49 (0) 89/ 89460-0 SAMTEC FRANCE • Tel: 30 10 05 05 06 SAMTEC TALY • Tel: 39 039 6890337 SAMTEC NORDIC/BALTIC • Tel: +40-84477280 SAMTEC DENELUX • Tel: 40 1236 739292 SAMTEC ISABLE • Tel: 972-975600 SAMTEC FINIDA • Tel: 91-80-9272 FL12 SAMTEC ATALP ACIENC • Tel: 66 745-5955 SAMTEC JAPAN • Tel: 045-775-1385 SAMTEC CHINA • Tel: 826-2-6710-776 SAMTEC TAIWAN • Tel: 886-2-2735-6109 SAMTEC HONG KONG • Tel: 852-26904858 SAMTEC KOREA • Tel: 82-31-717-5685 SAMTEC SOUTH AFRICA • Tel: 27 11 452 8112 SAMTEC CAINA • Tel: 613 9512 7747