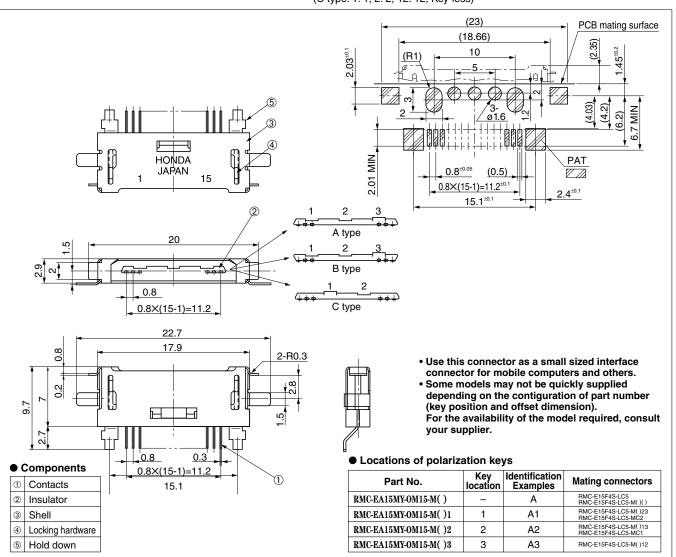

## Right-angle SMT type 15-contacts male connector for PCB RMC-EA15MY-OM15-M()()

Configuration of product Part No.

## RMC- EA 15 MY- OM15- M ( ) ( )

- ① Series name 2 EA: Contact, Hold down, Locking hardware, One-piece molded, EMI-filtered
- ③ No. of contacts: 15
- 4 MY: SMT type male
- ⑤ Offset
- OM15: Offset 1.5 mm
- 6 M: One-piece molded key
- ⑦ Form of polarization keys: A: A type, B: B type, C: C type

Locations of polarization keys: 12: 12,13: 13, 23: 23, Key-less (C type: 1: 1, 2: 2, 12: 12, Key-less)

® Insulator colors

Applicable only to models with the MB form of key(For the models with other key forms, these insulator colors are all black.)

None: Brown (standard)

: Black

|  |        | Forms of keys |
|--|--------|---------------|
|  | A type | 7-7-7         |
|  | B type | 7-7-7         |
|  | C type | 7             |