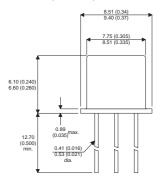

Dimensions in mm (inches).

## Bipolar NPN Device in a Hermetically sealed TO39 Metal Package.