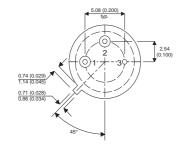

Dimensions in mm (inches).

## TO39 (TO205AD) PINOUTS

1 - Emitter

2 - Base

3 - Collector