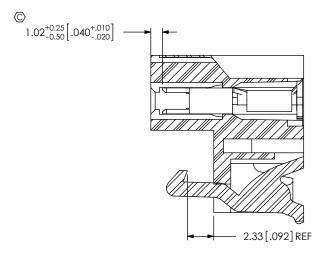

BY: B RAY 05/09/2008 SHEET 2 OF 3

F:\DWG\MISC\MKTG\MPSS-XX-XX-XX.XX-XXX-MKT.SLDDRW

DETAIL 'A' SCALE 3:1

DO NOT SCALE DRAWING

SHEET SCALE: 1:1

520 PARK EAST BLVD, NEW ALBANY, IN 47150 PHONE: 812-944-6733 FAX: 812-948-5047 e-Mail info@SAMTEC.com code 55322

DESCRIPTION:

MINI POWER DISCRETE WIRE

DWG NO

MPSS-XX-XX-XX-XX.XX-XX-XXX
BY: B RAY 05/09/2008 SHEET 3 OF 3