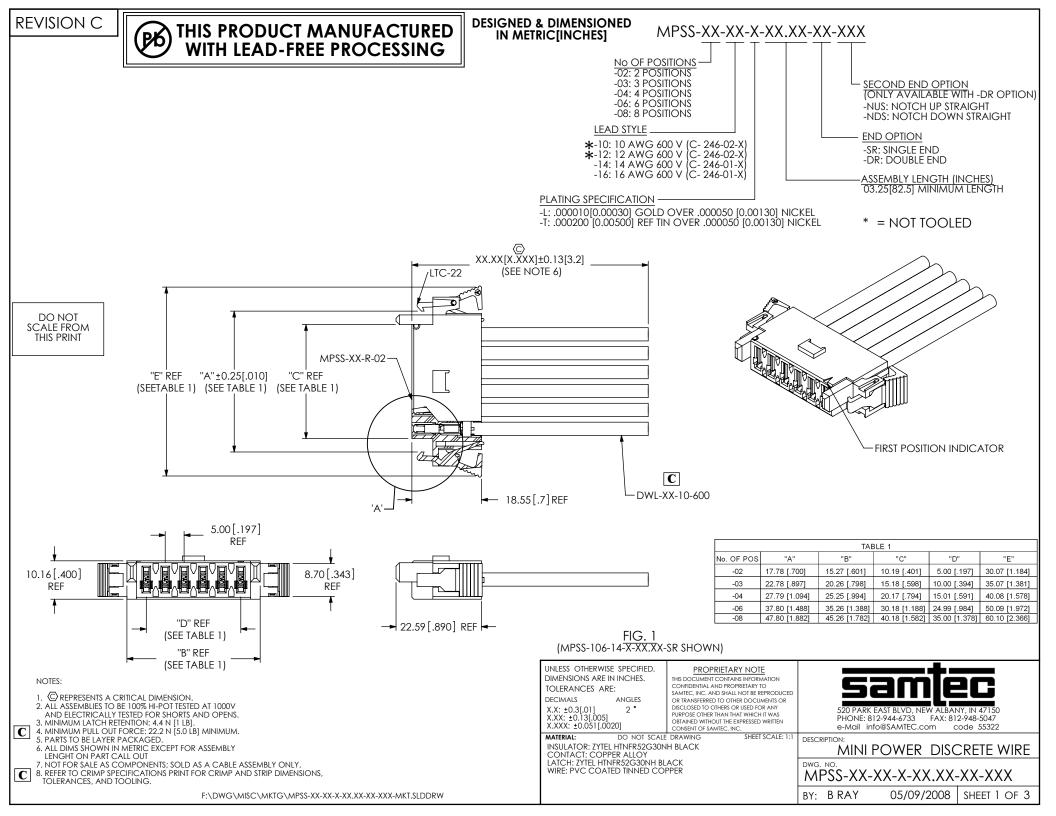

FIG. 2 (MPSS-106-14-X-XX.XX-DR-NUS SHOWN) (SAME AS FIG. 1, DIFFERENT AS SHOWN)

FIG. 3 (MPSS-106-14-X-XX.XX-DR-NDS SHOWN) (SAME AS FIG. 1, DIFFERENT AS SHOWN)