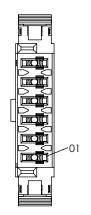

FIG. 2 (MPSS-106-14-X-XX.XX-DR-NUS SHOWN) (SAME AS FIG. 1, DIFFERENT AS SHOWN)

FIG. 3 (MPSS-106-14-X-XX.XX-DR-NDS SHOWN) (SAME AS FIG. 1, DIFFERENT AS SHOWN)