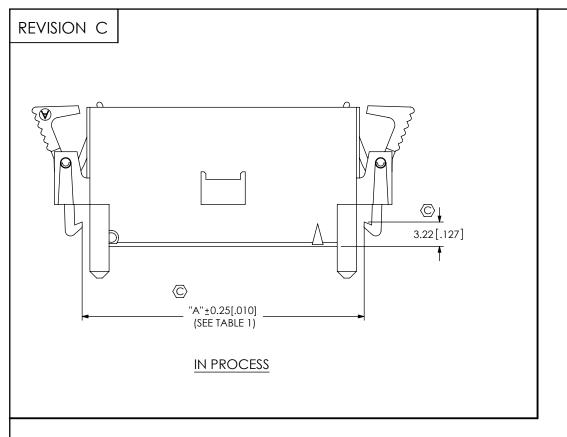

DO NOT SCALE DRAWING

SHEET SCALE: 1:1

520 PARK EAST BLVD, NEW ALBANY, IN 47150 PHONE: 812-944-6733 FAX: 812-948-5047 e-Mail info@SAMTEC.com code 55322

DESCRIPTION:

MINI POWER DISCRETE WIRE

DWG. NO.

MPSS-XX-XX-XX-XXX-XXX

BY: B RAY 05/09/2008 SHEET 2 OF 3

F:\DWG\MISC\MKTG\MPSS-XX-XX-XX.XX-XXX-MKT.SLDDRW

DETAIL 'A' SCALE 3:1