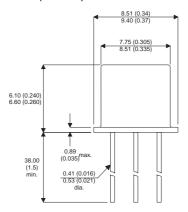

Dimensions in mm (inches).





## TO5 (TO205AA) PINOUTS

1 – Emitter 2 – Base 3 – Collector

## Bipolar PNP Device in a Hermetically sealed TO5 Metal Package.

**Bipolar PNP Device.** 

$$V_{CEO} = 45V$$

$$I_{c} = 0.6A$$

All Semelab hermetically sealed products can be processed in accordance with the requirements of BS, CECC and JAN, JANTX, JANTXV and JANS specifications

| Parameter                 | Test Conditions              | Min. | Тур. | Max. | Units |
|---------------------------|------------------------------|------|------|------|-------|
| V <sub>CEO</sub> *        |                              |      |      | 45   | V     |
| I <sub>C(CONT)</sub>      |                              |      |      | 0.6  | А     |
| h <sub>FE</sub>           | @ 10/0.15 $(V_{CE} / I_{C})$ | 20   |      | 45   | -     |