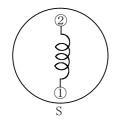

### **♦** Connection (Bottom View)

# ◆Specification (Part No.2291-T002)

"S" is winding start.

| Item            | (1-2)     |          | Measuring<br>Condition |
|-----------------|-----------|----------|------------------------|
| Tuning Capacity | 20.5pF±5% | Variable | 27MHz                  |
| Unloaded Qu     | 80 Min.   |          | 27MHz                  |