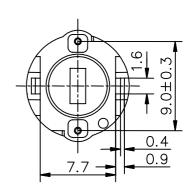

### ◆ Dimensions (mm)

- \* Dimension does not include solder used on coil.
- \* Pin pitch should be measured at the root of terminal.
- \* Dimensions without tolerance are approx.