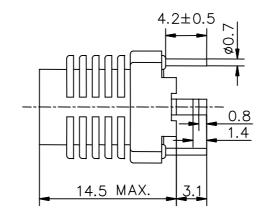

### ◆ Dimensions (mm)

- \* Dimension does not include solder used on coil.
- \* Pin pitch should be measured at the root of terminal.
- \* Dimensions without tolerance are approx.