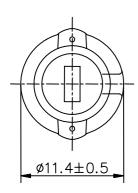

### ◆ Dimensions (mm)

- \* Dimension does not include solder used on coil.
- \* Pin pitch should be measured at the root of terminal.
- \* Dimensions without tolerance are approx.