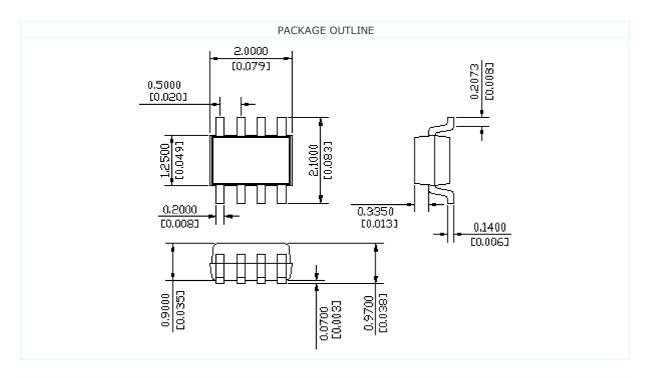

## SHORT PACKAGE DESCRIPTION

SMALL OUTLINE TRANSISTOR SOT package is a rectangular surface mount transistor or diode with three or more gull wings leads. The leads are on two length sides of the package. SOT package are JEDEC compliant. Popular sizes are the SOT23, SOT143, SOT223 and SOT89. SOT components are available on plastic tape and reel.