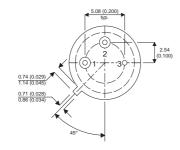

Dimensions in mm (inches).

## TO39 (TO205AD) **PINOUTS**

1 - Emitter

2 - Base

3 - Collector