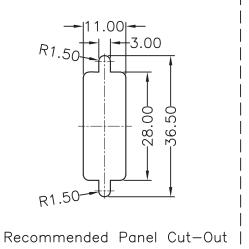

## **Electrical:**

- Current Rating: 5A
- Dielectric voltage: 500V AC / 1 Minute
- Insulation resistance: >500MΩ Min.
- Operating Temperature: -40°C to +105°C

QC = Important Dimension

ITEM NO.