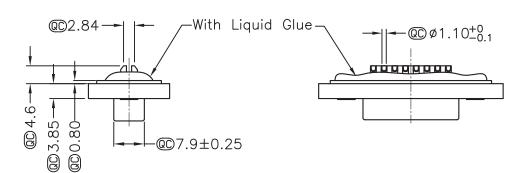

## **Electrical:**

- Current Rating: 5A
- Dielectric voltage: 500V AC / 1 Minute
- Insulation resistance: >500MΩ Min.
- Operating Temperature: -40°C to +105°C

QC = Important Dimension

ITEM NO.

## A-DF15LL-WP-R

TITLE D-Sub Connector Waterproof, Solder Cup Version, Female, 15-Pin

1840 W. Drake Drive, Suite 101 • Tempe, AZ 85283 Toll Free: 1-877-277-6266 • Email: info@usa-assmann.com

> THIS DRAWING IS UNPUBLISHED ©Copyright 2009 by Assmann Electronic Components All International Rights Reserved