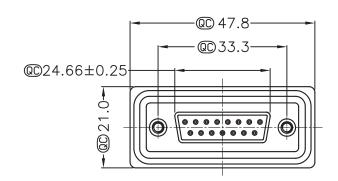

## **Electrical:**

- Current Rating: 5A
- Dielectric voltage: 500V AC / 1 Minute
- Insulation resistance: >500MΩ Min.
- Operating Temperature: -40°C to +105°C

QC = Important Dimension

ITEM NO.