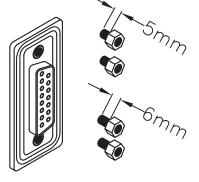

Screw L=5.0 For Panel Thickness Under 1.2mm

Screw L=6.0 For Panel Thickness Between 1.2~2.0mm