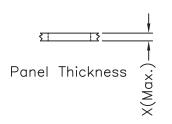

Screw L=5.0 For Panel Thickness Under 1.2mm

Screw L=6.0 For Panel Thickness Between 1.2~2.0mm