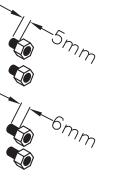

Screw L=5.0 For Panel Thickness Under 1.2mm

Screw L=6.0 For Panel Thickness Between 1.2~2.0mm