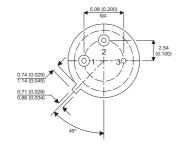

BFT33B

Dimensions in mm (inches).





## TO39 (TO205AD) PINOUTS

1 - Emitter

2 - Base

3 - Collector

## Bipolar NPN Device in a Hermetically sealed TO39 Metal Package.

## **Bipolar NPN Device.**

$$V_{ceo} = 80V$$

$$I_c = 5A$$

All Semelab hermetically sealed products can be processed in accordance with the requirements of BS, CECC and JAN, JANTX, JANTXV and JANS specifications

| Parameter                 | Test Conditions              | Min. | Тур. | Max. | Units |
|---------------------------|------------------------------|------|------|------|-------|
| V <sub>CEO</sub> *        |                              |      |      | 80   | V     |
| I <sub>C(CONT)</sub>      |                              |      |      | 5    | Α     |
| h <sub>FE</sub>           | @ 10/0.15 $(V_{CE} / I_{C})$ | 50   |      | 250  | -     |