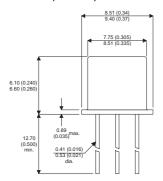

BFT33B

Dimensions in mm (inches).





## TO39 (TO205AD) PINOUTS

1 - Emitter

2 - Base

3 - Collector

## Bipolar NPN Device in a Hermetically sealed TO39 Metal Package.

## **Bipolar NPN Device.**

$$V_{ceo} = 80V$$

$$I_c = 5A$$

All Semelab hermetically sealed products can be processed in accordance with the requirements of BS, CECC and JAN, JANTX, JANTXV and JANS specifications

| Parameter                 | Test Conditions              | Min. | Тур. | Max. | Units |
|---------------------------|------------------------------|------|------|------|-------|
| V <sub>CEO</sub> *        |                              |      |      | 80   | V     |
| I <sub>C(CONT)</sub>      |                              |      |      | 5    | Α     |
| h <sub>FE</sub>           | @ 10/0.15 $(V_{CE} / I_{C})$ | 50   |      | 250  | -