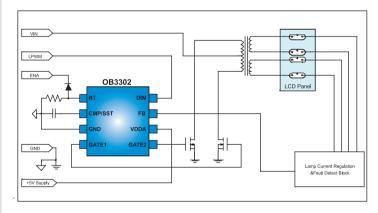

on in push pull topology, it integrates complete functions which includes striking management, dimming control and lamp fail protections.

# **Applications:**

LCD CCFL backlight system in

- LCD monitor
- LCD TV
- LCD flat panel display system

#### Features:

- Compact and cost effective system design
- Direct LPWM input
- Cost effective Push Pull topology
- Programmable constant PWM frequency
- High precision reference and frequency setting
- Soft start
- Build in negative LPWM dimming (burst mode)
- 1.3 times high striking frequency
- Build in 1.5S (typical) striking timer
- Comprehensive protection coverage:
  - IC supply under voltage lockout
  - Open lamp protection
  - Output short circuit protection
- Available in DIP8 and SOP8 package, RoHS compliant

# **Typical Application:**