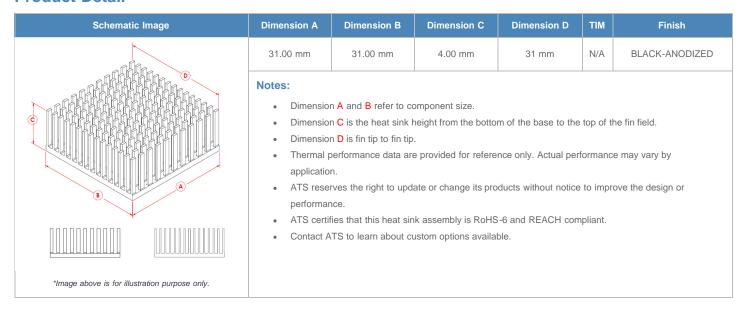

**

| AIR VELOCITY       |               | @200 LFM<br>1.0 M/S | @300 LFM<br>1.5 M/S | @400 LFM<br>2.0 M/S | @500 LFM<br>2.5 M/S | @600 LFM<br>3.0 M/S | @700 LFM<br>3.5 M/S | @800 LFM<br>4.0 M/S |
|--------------------|---------------|---------------------|---------------------|---------------------|---------------------|---------------------|---------------------|---------------------|
| THERMAL RESISTANCE | Unducted Flow | 25.52 °C/W          | 18.4 °C/W           | 15.1 °C/W           | 13.2 °C/W           | 11.9 °C/W           | 10.9 °C/W           | 10.2 °C/W           |
|                    | Ducted Flow   | 9.7                 | 8.1                 | 7.2                 | 6.5                 | 6                   | 5.6                 | 5.3                 |

## **Product Detail**