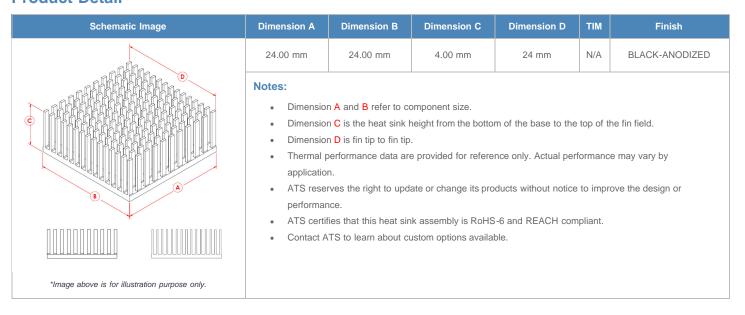

## **BGA Heat Sink (High Aspect Ratio Ext.) Custom Pin Fin**

Description: 24.00 x 24.00 x 4.00 mm BGA Heat Sink (High Aspect Ratio Ext.) Custom Pin Fin

Heat Sink Type: Custom Pin Fin

Heat Sink Attachment: N/A Equivalent Part Number: N/A

\*Image above is for illustration purpose only.