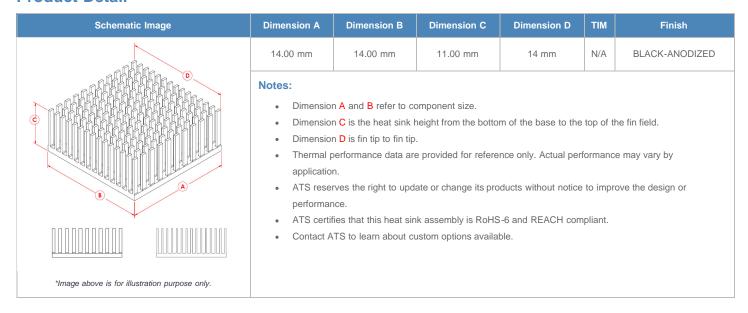

**

| AIR VELOCITY       |               | @200 LFM<br>1.0 M/S | @300 LFM<br>1.5 M/S | @400 LFM<br>2.0 M/S | @500 LFM<br>2.5 M/S | @600 LFM<br>3.0 M/S | @700 LFM<br>3.5 M/S | @800 LFM<br>4.0 M/S |
|--------------------|---------------|---------------------|---------------------|---------------------|---------------------|---------------------|---------------------|---------------------|
| THERMAL RESISTANCE | Unducted Flow | 18.94 °C/W          | 15.3 °C/W           | 13.3 °C/W           | 12 °C/W             | 11 °C/W             | 10.2 °C/W           | 9.6 °C/W            |
|                    | Ducted Flow   | 12.5                | 10.6                | 9.4                 | 8.5                 | 7.9                 | 7.4                 | 7                   |

## **Product Detail**