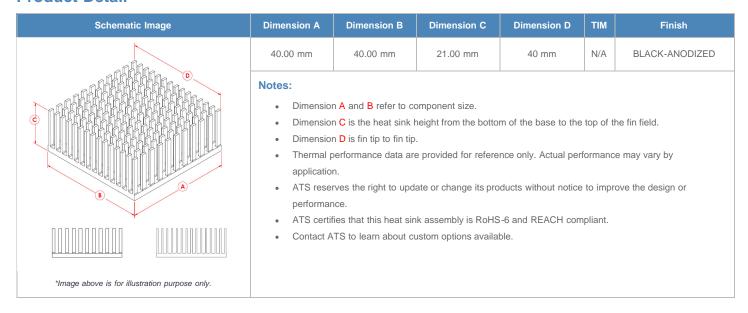

**

| AIR VELOCITY       |               | @200 LFM<br>1.0 M/S | @300 LFM<br>1.5 M/S | @400 LFM<br>2.0 M/S | @500 LFM<br>2.5 M/S | @600 LFM<br>3.0 M/S | @700 LFM<br>3.5 M/S | @800 LFM<br>4.0 M/S |
|--------------------|---------------|---------------------|---------------------|---------------------|---------------------|---------------------|---------------------|---------------------|
| THERMAL RESISTANCE | Unducted Flow | 2.73 °C/W           | 2 °C/W              | 1.6 °C/W            | 1.4 °C/W            | 1.3 °C/W            | 1.2 °C/W            | 1.2 °C/W            |
|                    | Ducted Flow   | 1.6                 | 1.3                 | 1.2                 | 1.1                 | 1                   | 1                   | 0.9                 |

## **Product Detail**