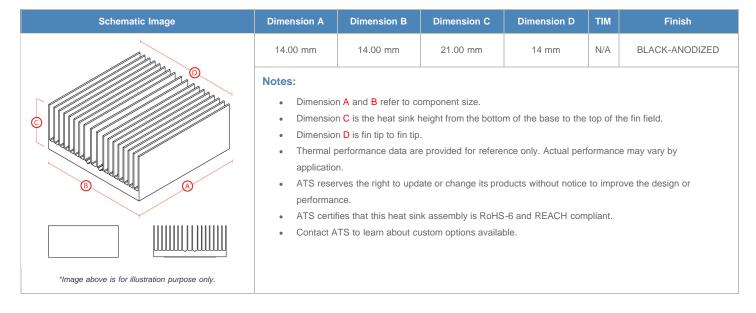

**

| AIR VELOCITY       |               | @200 LFM<br>1.0 M/S | @300 LFM<br>1.5 M/S | @400 LFM<br>2.0 M/S | @500 LFM<br>2.5 M/S | @600 LFM<br>3.0 M/S | @700 LFM<br>3.5 M/S | @800 LFM<br>4.0 M/S |
|--------------------|---------------|---------------------|---------------------|---------------------|---------------------|---------------------|---------------------|---------------------|
| THERMAL RESISTANCE | Unducted Flow | 8.85 °C/W           | 7 °C/W              | 6.1 °C/W            | 5.5 °C/W            | 5.1 °C/W            | 4.7 °C/W            | 4.5 °C/W            |
|                    | Ducted Flow   | 6                   | 5.1                 | 4.6                 | 4.2                 | 3.9                 | 3.7                 | 3.5                 |

## **Product Detail**