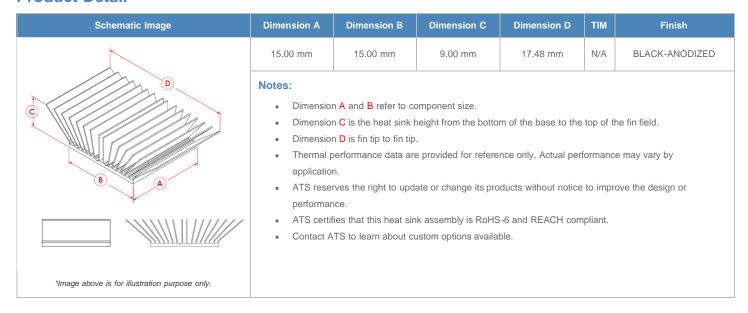

**

| AIR VELOCITY       |               | @200 LFM<br>1.0 M/S | @300 LFM<br>1.5 M/S | @400 LFM<br>2.0 M/S | @500 LFM<br>2.5 M/S | @600 LFM<br>3.0 M/S | @700 LFM<br>3.5 M/S | @800 LFM<br>4.0 M/S |
|--------------------|---------------|---------------------|---------------------|---------------------|---------------------|---------------------|---------------------|---------------------|
| THERMAL RESISTANCE | Unducted Flow | 19.51 °C/W          | 15.7 °C/W           | 13.6 °C/W           | 12.2 °C/W           | 11.2 °C/W           | 10.4 °C/W           | 9.8 °C/W            |
|                    | Ducted Flow   | 12.9                | 10.9                | 9.6                 | 8.7                 | 8.1                 | 7.6                 | 7.1                 |

## **Product Detail**