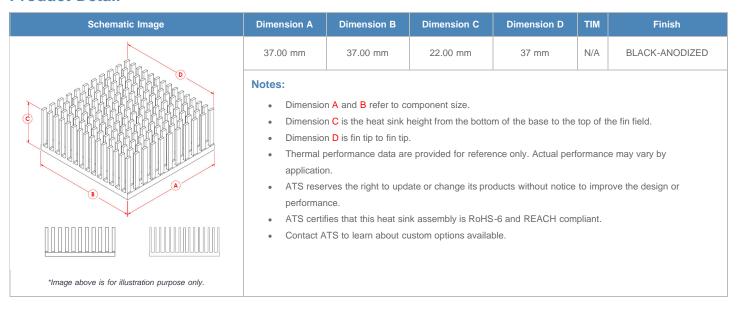

**

| AIR VELOCITY       |               | @200 LFM<br>1.0 M/S | @300 LFM<br>1.5 M/S | @400 LFM<br>2.0 M/S | @500 LFM<br>2.5 M/S | @600 LFM<br>3.0 M/S | @700 LFM<br>3.5 M/S | @800 LFM<br>4.0 M/S |
|--------------------|---------------|---------------------|---------------------|---------------------|---------------------|---------------------|---------------------|---------------------|
| THERMAL RESISTANCE | Unducted Flow | 2.85 °C/W           | 2 °C/W              | 1.7 °C/W            | 1.5 °C/W            | 1.4 °C/W            | 1.3 °C/W            | 1.2 °C/W            |
|                    | Ducted Flow   | 1.7                 | 1.4                 | 1.3                 | 1.2                 | 1.1                 | 1                   | 1                   |

## **Product Detail**