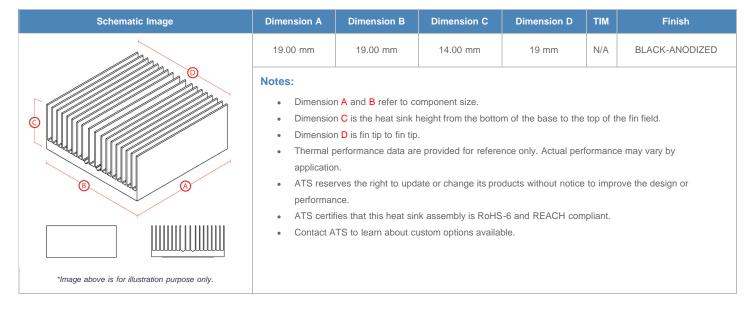

**

| AIR VELOCITY       |               | @200 LFM<br>1.0 M/S | @300 LFM<br>1.5 M/S | @400 LFM<br>2.0 M/S | @500 LFM<br>2.5 M/S | @600 LFM<br>3.0 M/S | @700 LFM<br>3.5 M/S | @800 LFM<br>4.0 M/S |
|--------------------|---------------|---------------------|---------------------|---------------------|---------------------|---------------------|---------------------|---------------------|
| THERMAL RESISTANCE | Unducted Flow | 9.49 °C/W           | 6.9 °C/W            | 5.8 °C/W            | 5.2 °C/W            | 4.7 °C/W            | 4.4 °C/W            | 4.1 °C/W            |
|                    | Ducted Flow   | 5.3                 | 4.5                 | 4                   | 3.7                 | 3.4                 | 3.2                 | 3                   |

## **Product Detail**