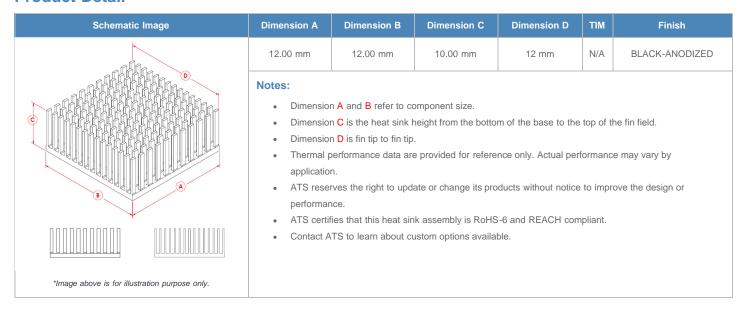

**

| AIR VELOCITY       |               | @200 LFM<br>1.0 M/S | @300 LFM<br>1.5 M/S | @400 LFM<br>2.0 M/S | @500 LFM<br>2.5 M/S | @600 LFM<br>3.0 M/S | @700 LFM<br>3.5 M/S | @800 LFM<br>4.0 M/S |
|--------------------|---------------|---------------------|---------------------|---------------------|---------------------|---------------------|---------------------|---------------------|
| THERMAL RESISTANCE | Unducted Flow | 27.01 °C/W          | 22.3 °C/W           | 19.5 °C/W           | 17.6 °C/W           | 16.2 °C/W           | 15.1 °C/W           | 14.2 °C/W           |
|                    | Ducted Flow   | 18.7                | 15.7                | 13.9                | 12.6                | 11.7                | 10.9                | 10.3                |

## **Product Detail**